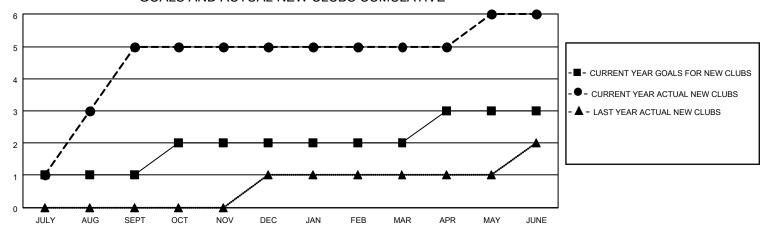

### GOALS AND ACTUAL NEW CLUBS CUMULATIVE

## District 310 A1

| Clubs                 |               |           |               | Members               |                       |                         |                                                    |
|-----------------------|---------------|-----------|---------------|-----------------------|-----------------------|-------------------------|----------------------------------------------------|
| RESULTS FOR 2021-2022 |               |           |               | RESULTS FOR 2021-2022 |                       |                         |                                                    |
| QUARTER               | NEW CLUB GOAL | NEW CLUBS | DROPPED CLUBS | QUARTER MEMB          | ER GROWTH NET<br>GOAL | MEMBER GROWTH<br>ACTUAL | DROPPED<br>MEMBERS ACTUAL<br>(including transfers) |
| JULY/AUG/SEPT         | 1             | 5         | 1             | JULY/AUG/SEPT         | 15                    | 113                     | 5                                                  |
| OCT/NOV/DEC           | 1             | 0         | 0             | OCT/NOV/DEC           | 15                    | 13                      | 74                                                 |
| JAN/FEB/MAR           | 0             | 0         | 0             | JAN/FEB/MAR           | 0                     | 81                      | 19                                                 |
| APR/MAY/JUNE          | 1             | 1         | 1             | APR/MAY/JUNE          | 15                    | 78                      | 106                                                |