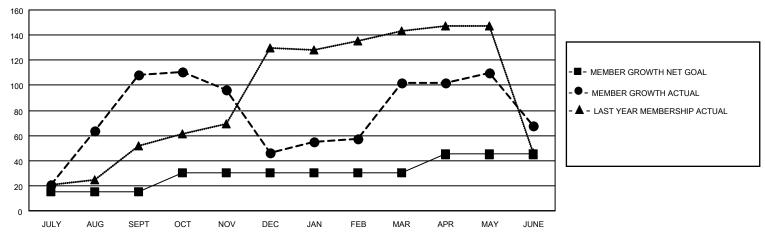

#### GOALS AND ACTUAL MEMBERS CUMULATIVE

| DROPPED CLUBS: 2 |     | 30 CLUBS OF 46 ADDED 1 OR<br>MORE NEW MEMBERS | GENDER DISTRIBUTION                |              |  |
|------------------|-----|-----------------------------------------------|------------------------------------|--------------|--|
|                  |     | MORE NEW MEMBERS                              | MALE                               | 389 (43.17%) |  |
|                  |     |                                               | FEMALE                             | 512 (56.83%) |  |
| DROPPED MEMBERS  |     |                                               | NON BINARY                         | 0 (0.00%)    |  |
|                  |     |                                               | PREFER NOT TO ANSWER               | 0 (0.00%)    |  |
| DECEASED         | 3   |                                               |                                    | ` ,          |  |
| CLUB CANCELLED   | 16  | CLICK HERE FOR CUMULATIVE                     | TOTAL FAMILY UNIT MEMBERS          | 72           |  |
| OTHER            | 185 | MEMBERSHIP DATA                               |                                    |              |  |
| TOTAL            | 204 |                                               | FAMILY MEMBERS PAYING HALF DUES 37 |              |  |
|                  |     |                                               |                                    |              |  |

## District 310 A1

| Clubs                 |               |           |               | Members               |                       |                         |                                                    |
|-----------------------|---------------|-----------|---------------|-----------------------|-----------------------|-------------------------|----------------------------------------------------|
| RESULTS FOR 2021-2022 |               |           |               | RESULTS FOR 2021-2022 |                       |                         |                                                    |
| QUARTER               | NEW CLUB GOAL | NEW CLUBS | DROPPED CLUBS | QUARTER MEMB          | ER GROWTH NET<br>GOAL | MEMBER GROWTH<br>ACTUAL | DROPPED<br>MEMBERS ACTUAL<br>(including transfers) |
| JULY/AUG/SEPT         | 1             | 5         | 1             | JULY/AUG/SEPT         | 15                    | 113                     | 5                                                  |
| OCT/NOV/DEC           | 1             | 0         | 0             | OCT/NOV/DEC           | 15                    | 13                      | 74                                                 |
| JAN/FEB/MAR           | 0             | 0         | 0             | JAN/FEB/MAR           | 0                     | 81                      | 19                                                 |
| APR/MAY/JUNE          | 1             | 1         | 1             | APR/MAY/JUNE          | 15                    | 78                      | 106                                                |